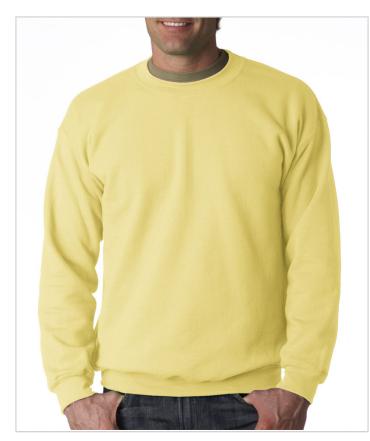

# Style: 18000

Gildan Adult Heavyweight Blend Crewneck

## **Description:**

50/50 blended sweats for comfort and durability

Sizes: S-2XL, selected colors up to 3XL and 5XL

### **Key Features:**

- 50% cotton/50% polyester
- 7.75-oz.
- Double-needle stitching
- Quarter-turned to eliminate center crease
- Set-in sleeves
- 1x1 athletic rib with spandex
- Air-jet-spun yarn for softer feel and no-pill performance