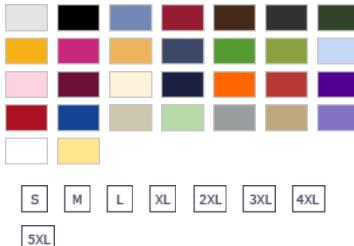

## **Description:**

50/50 blended sweats for comfort and durability

Sizes: S-2XL, selected colors up to 3XL and 5XL

**S-2XL:** Cherry Red, Heliconia, Honey, Light Pink, Natural, Paprika, Purple, Sand, Serene Green, Tan, Violet, Yellow Haze

**S-3XL:** Ash (50% cotton/50% poly), Carolina Blue, Dark Chocolate, Dark Heather, Forest Green, Gold, Indigo Blue, Irish Green, Kiwi, Light Blue, Maroon, Orange, Red, Royal

S-5XL: Black, Navy, Sport Grey(50%cotton/50%poly), White