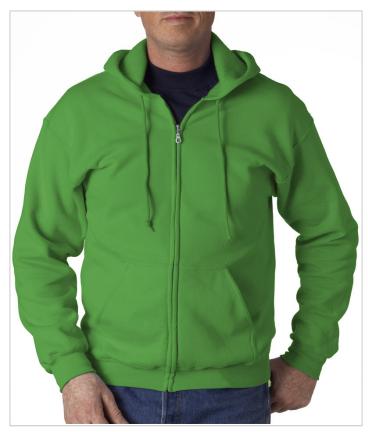

# Style: 18600

Gildan Adult Heavyweight Blend Full-Zip Hooded Sweatshirt

## **Description:**

50/50 blended sweats for comfort and durability

Sizes: S-2XL, selected colors up to 3XL

#### **Key Features:**

- 50% cotton/50% polyester
- 7.75-oz.
- Double-needle stitching
- Quarter-turned to eliminate center crease
- Set-in sleeves
- 1x1 athletic rib with spandex
- Unlined hood

S-2XL: Ash (50% cotton/50% poly), Carolina Blue, Dark Chocolate, Forest Green, Irish Green, Light Blue, Light Pink, Maroon, Orange, Purple, Red, Royal, Safety Green, White