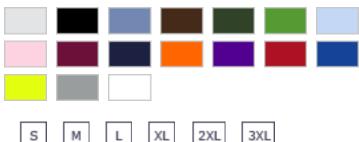

#### **Key Features:**

- 50% cotton/50% polyester
- 7.75-oz.
- Double-needle stitching
- Quarter-turned to eliminate center crease
- Set-in sleeves
- 1x1 athletic rib with spandex
- Unlined hood

S-2XL: Ash (50% cotton/50% poly), Carolina Blue, Dark Chocolate, Forest Green, Irish Green, Light Blue, Light Pink, Maroon, Orange, Purple, Red, Royal, Safety Green, White

S-3XL: Black, Navy, Sport Grey(50%cotton/50%poly)