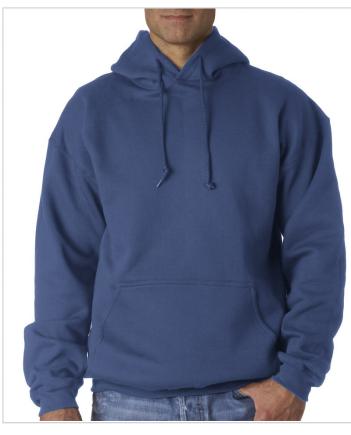

# **Style: 9500**

Gildan Adult Ultra Cotton™ Hooded Sweatshirt

## **Description:**

The perfect choice for all-year wearing

Sizes: S-2XL

## **Key Features:**

- 80% cotton/20% polyester
- 9.5-oz.
- Double-needle stitching
- Quarter-turned to eliminate center crease
- Double-lined hood with drawstring
- 2x1 fashion rib with spandex
- Pouch pocket