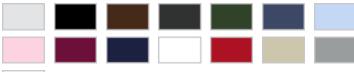

**S-2XL:** Ash (80% cotton/20% poly), Black, Dark Chocolate, Dark Heather, Forest Green, Indigo Blue, Light Blue, Light Pink, Maroon, Navy, PFD White, Red, Sand, Sport Grey(50%cotton/50%poly), White