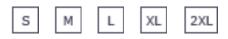

## **Description:**

The perfect choice for all-year wearing

Sizes: S-2XL

| Size | Length | Sleeve<br>Length | Width |
|------|--------|------------------|-------|
| S    | 28     | 34               | 40    |
| М    | 29     | 35               | 44    |
| L    | 30     | 36               | 48    |
| XL   | 31     | 37               | 52    |
| 2XL  | 32     | 38               | 56    |