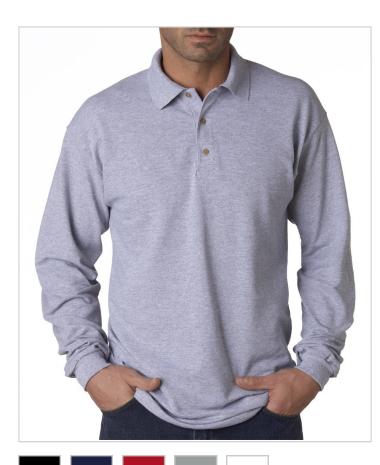

**Style: 3400** 

Gildan Adult Ultra Cotton™ Long-Sleeve Pique Polo

## **Description:**

Make your logo stand out with long sleeves for the whole team

Sizes: S-2XL

## **Key Features:**

- Preshrunk 100% soft combed (90% cotton/10% polyester in sport grey)
- 6.5-oz.
- Ring-spun cotton
- Contoured welt collar
- Wood-tone buttons on clean-finished placket
- Double-needle hem
- Cuffs reinforced with lycra®

S-2XL: Black, Navy, Red, Sport Grey(90% cotton/10% poly), White