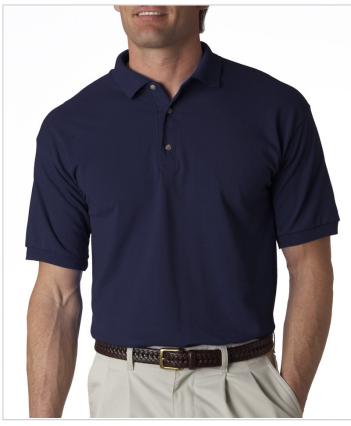

**Style: 2800** 

Gildan Adult Ultra Cotton™ Jersey Polo

## **Description:**

Forget everyday tees: try something a little different

Sizes: S-2XL

## **Key Features:**

- Preshrunk 100% cotton (cotton/poly blend in ash and sport grey)
- 6.1-oz.
- Contoured welt collar and cuffs
- Wood-tone buttons on clean-finished placket
- Double-needle hem

**S-2XL:** Ash(99% cotton/1% poly), Black, Carolina Blue, Charcoal, Forest Green, Gold, Maroon, Navy, Red, Royal, Sand, Sport Grey(90% cotton/10% poly), White