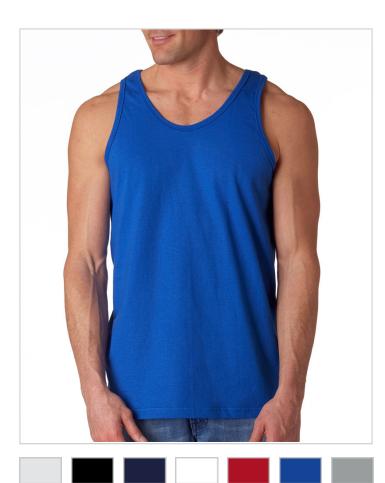

Gildan Adult Ultra Cotton™ Tank Top

## **Description:**

Forget everyday tees: try something a little different

Sizes: S-2XL

## **Key Features:**

- Preshrunk 100% cotton jersey (cotton/poly blend in ash and sport grey)
- 6.1-oz.
- Banded neck and armholes
- Double-needle bottom hem
- Quarter-turned to eliminate center crease

**S-2XL:** Ash(99% cotton/1% poly), Black, Navy, PFD White, Red, Royal, Sport Grey(90% cotton/10% poly), White