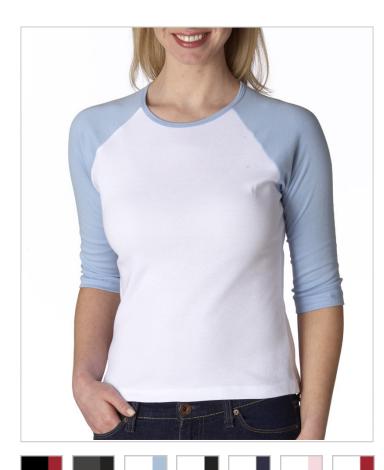

# **Style: B2000**

Bella Ladies' Two-Tone 3/4-Sleeve Raglan T-Shirt

## **Description:**

Be cozy, be stylish, be you.

Sizes: S-2XL

## **Key Features:**

- 30-single 100% combed ring-spun cotton
- 5.8-oz.
- Super-soft 1x1 baby-rib knit
- 3/8" neck binding
- Cover-stitched sleeve openings and baby bottom hem

**S-2XL:** Black/Red, Deep Heather/Black, White/Baby Blue, White/Black, White/Navy, White/Pink, White/Red