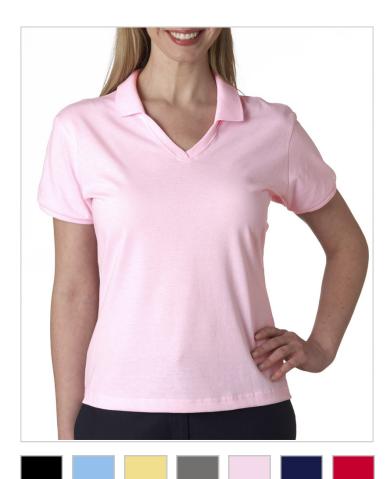

**Style: 337** 

Jerzees Ladies' Jersey Polo with SpotShield™

## **Description:**

Wipe "stains" from your vocabulary with SpotShield. Coordinates with adult style 437

Sizes: S-2XL

## **Key Features:**

- 50% cotton/50% polyester
- 5.6-oz.
- Double-needle hem
- Stain-resistant Spotshield™
- Side-seamed
- Tailored fit
- Ribbed knit sleeves

**S-2XL:** Black, Light Blue, Maize, Oxford, Pink, True Navy, True Red, White